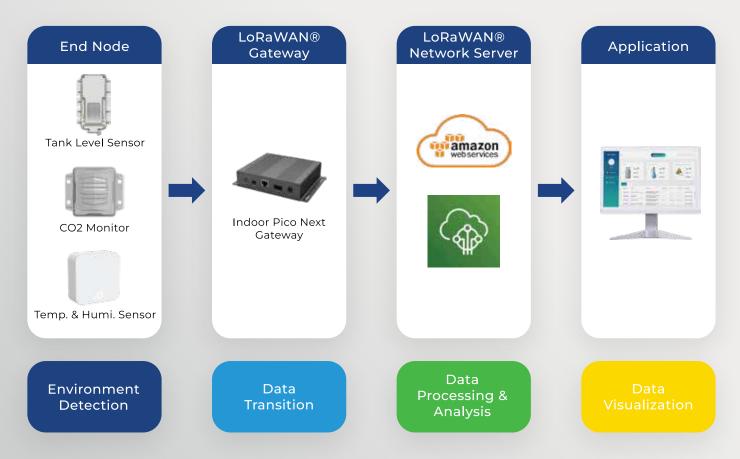

### **Solution Architecture**

Operating Temp.: -30~50°C

Humidity accuracy: ± 1.5 %

· Temper detection