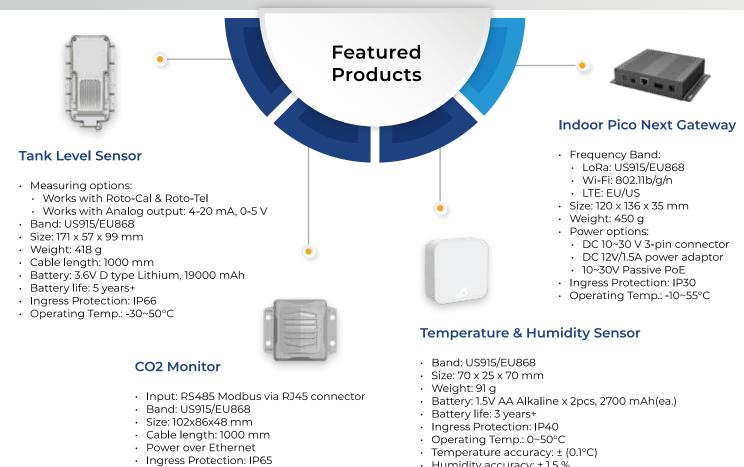

### **Solution Architecture**

Operating Temp.: -30~50°C

Humidity accuracy: ± 1.5 %

· Temper detection