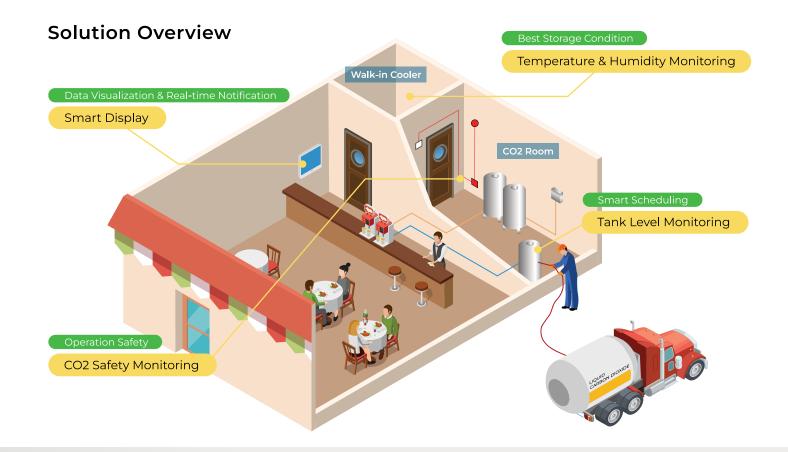

### Tank Level Monitoring

Smart Scheduling

Farewell to lengthy delivery waits! With our tank level monitoring solutions, you'll receive timely refills long before you realize your tank is nearing empty.

**Prevent Stockouts** 

Receive alerts promptly for low tank levels to prevent operational disruptions caused by stock shortages.

### CO2 Safety Monitoring

Clear Visual Status Updates and Alarms Provide a safe working environment.

**Regulatory Compliance** 

Continuous monitoring ensures compliance with safety regulations and guidelines.

### Cooler Monitoring

**Best Storage Condition** 

Forget manual checks: our solution keeps an eye on your Stock 24/7.

Maintenance Optimization

Identify potential equipment issues early through continuous monitoring of cooler conditions, enabling proactive maintenance to prevent costly breakdowns and downtime.

#### Smart Display

+886 3 6006899

Real-Time Alerts

Stay informed whenever something goes wrong, ensure your inventory stays safe and secure.

Streamline Store Management

Eliminate the need for continuous checks to ensure everything is running smoothly.