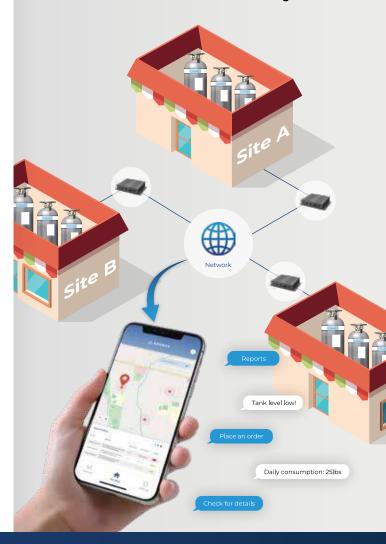

### **Solution Architecture**

Operating Temp.: -30~50°C

Humidity accuracy: ± 1.5 %

· Temper detection